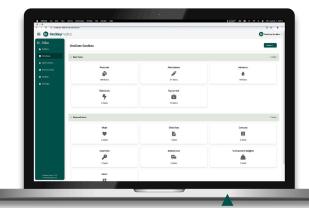

# See OneDose and its Admin Console in action at hinckleymed.com/support.

h

OneDose Admin Console

Hinckley Medical reduces provider stress, increases on-scene efficiency, and minimizes prehospital medical errors using two innovative solutions: OneDose, an interactive protocol-workflow app, and OneWeight, the first patient scale for ambulance gurneys. Designed for seamless integration or standalone use, both enhance patient care by ensuring accurate weight-based dosing and streamlined protocol adherence.