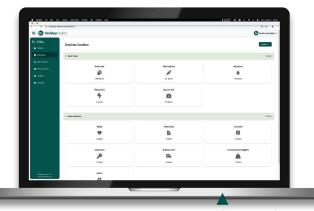

See OneDose and its Admin Console in action at hinckleymed.com/support.

Log History & Export

ePCR Integration (coming soon)

m

OneDose Admin Console

Hinckley Medical reduces provider stress, increases on-scene efficiency, and minimizes prehospital medical errors using two innovative solutions: OneDose, an interactive protocol-workflow app, and OneWeight, the first patient scale for ambulance gurneys. Designed for seamless integration or standalone use, both enhance patient care by ensuring accurate weight-based dosing and streamlined protocol adherence.