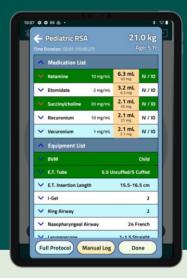

### **Benefits:**

- Centralize your existing protocols for easy access anywhere
- Expedite onboarding for new providers
- Manage workflow with interactive dosage calculations and treatment references
- Integrate with OneWeight to provide the highest quality of care

#### **Additional Features:**

- ✓ Prehospital weight notification
- ✓ ePCR data transfer
- ✓ Medication & equipment monitoring
- ✓ Dosing insight analysis
- Protocol management & updating